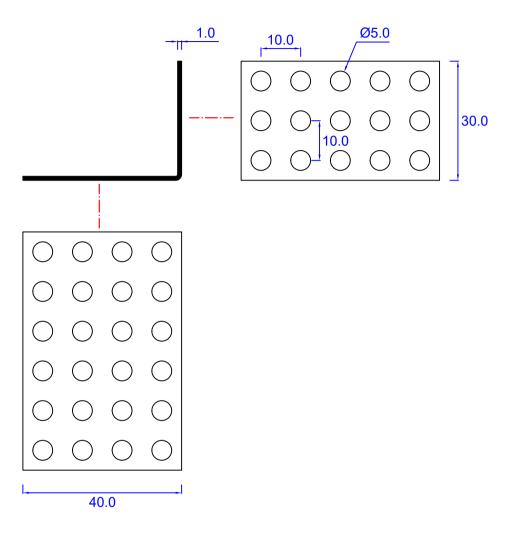

|   | This drawing remains the property of Plastestrip Profiles, St Austell |  |                                 | Dimensions in mm   |                |              |
|---|-----------------------------------------------------------------------|--|---------------------------------|--------------------|----------------|--------------|
| P | Drawn by<br>GJL                                                       |  | Filename                        | Date<br>24/02/2017 |                | Scale        |
|   |                                                                       |  | alvent3040.dwg                  |                    |                | 1:1          |
|   | Typical detail                                                        |  | Material: 1050A grade aluminium |                    |                |              |
|   |                                                                       |  | REF: AL/VENT/30/40              |                    | Edition<br>ONE | Sheet<br>1/1 |